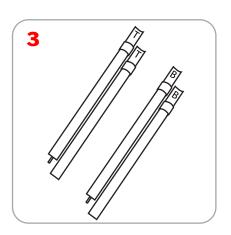

#### Included in Kit:

2 feet, 2 uprights, 4 cross poles, 2 screws, 4 thumb screws

Foot: 18"d x 3"w

# Pegasus Assembly