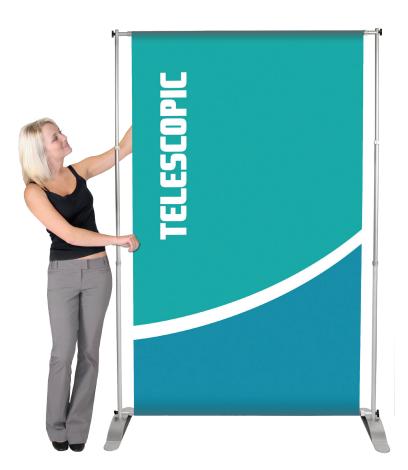

#### Included in Kit:

2 feet, 2 uprights, 4 cross poles, 2 screws, 4 thumb screws

Foot: 18"d x 3"w

# Pegasus Assembly