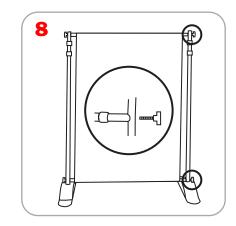

30 325mm w x 2514 6mm h x 475.2mm d | Pegasus Mini: 27.5" - 48"w x 36.5" - 96"h<br>(plus 4.25"/107.95mm bleed on top and bottom<br>for 1"/25.4mm diameter pole pocket)<br>698.5mm - 1219.2mm w x 927.1mm x 2438.4mm h |

# **Additional Information**

#### **Shipping Dimensions:**

Pegasus: 41" x 8" x 5" 1041.4mm x 203.2mm x 127mm Pegasus Mini: 37" x 7" x 4" 939.8mm x 177.8mm x 101.6mm

### Shipping Weight:

Pegasus: 15 lbs/ 3.8kg Pegasus Mini: 13 lbs/ 5.89kg

#### Recomended substrates:

13 oz. smooth vinyl, 7 oz. light cotton, 13 oz. scrim,

14 oz. anti-curl vinyl, 8 oz. oxford\*

\*Not all materials are available in maximum widths, please check with representative

#### Included in Kit:

2 feet, 2 uprights, 4 cross poles, 2 screws, 4 thumb screws

Foot: 18"d x 3"w

# Pegasus Assembly