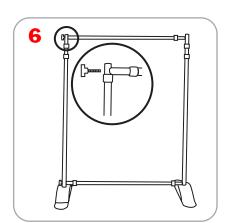

2514 6mm h x 475.2mm d | Pegasus Mini: 27.5" - 48"w x 36.5" - 96"h<br>(plus 4.25"/107.95mm bleed on top and bottom<br>for 1"/25.4mm diameter pole pocket)<br>698.5mm - 1219.2mm w x 927.1mm x 2438.4mm h |

# **Additional Information**

#### **Shipping Dimensions:**

Pegasus: 41" x 8" x 5" 1041.4mm x 203.2mm x 127mm Pegasus Mini: 37" x 7" x 4" 939.8mm x 177.8mm x 101.6mm

### Shipping Weight:

Pegasus: 15 lbs/ 3.8kg Pegasus Mini: 13 lbs/ 5.89kg

#### Recomended substrates:

13 oz. smooth vinyl, 7 oz. light cotton, 13 oz. scrim,

14 oz. anti-curl vinyl, 8 oz. oxford\*

\*Not all materials are available in maximum widths, please check with representative

#### Included in Kit:

2 feet, 2 uprights, 4 cross poles, 2 screws, 4 thumb screws

Foot: 18"d x 3"w

# Pegasus Assembly