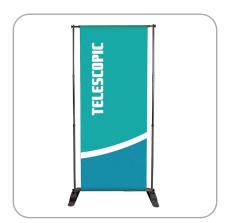

# **Pegasus**

The Pegasus and Pegasus Mini are fully adjustable banner stands that are easy to set up and fit a variety of graphic sizes. From a small banner stand to a large backwall, either Pegasus will fit your needs.

## **Features and Benefits**

- -Single or double-sided graphics
- -Allows for custom size graphics
- -Easy to store
- -Telescopic pole for adjustable graphic width and height
- -Steel feet for stability
- -Nylon bag for easy transportation