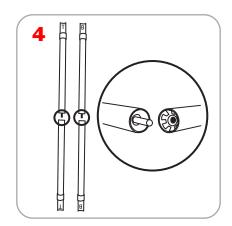

#### Included in Kit:

2 feet, 2 uprights, 4 cross poles, 2 screws, 4 thumb screws

Foot: 18"d x 3"w

# Pegasus Assembly