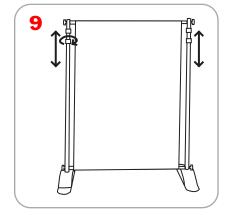

## **Features and Benefits**

- -Single or double-sided graphics
- -Allows for custom size graphics
- -Easy to store
- -Telescopic pole for adjustable graphic width and height
- -Steel feet for stability
- -Nylon bag for easy transportation

# Pegasus Assembly