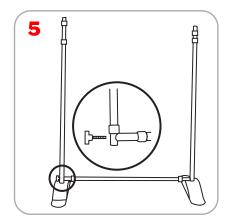

x 2514 6mm h x 475.2mm d | Pegasus Mini: 27.5" - 48"w x 36.5" - 96"h<br>(plus 4.25"/107.95mm bleed on top and bottom<br>for 1"/25.4mm diameter pole pocket)<br>698.5mm - 1219.2mm w x 927.1mm x 2438.4mm h |

# **Additional Information**

#### **Shipping Dimensions:**

Pegasus: 41" x 8" x 5" 1041.4mm x 203.2mm x 127mm Pegasus Mini: 37" x 7" x 4" 939.8mm x 177.8mm x 101.6mm

### Shipping Weight:

Pegasus: 15 lbs/ 3.8kg Pegasus Mini: 13 lbs/ 5.89kg

#### Recomended substrates:

13 oz. smooth vinyl, 7 oz. light cotton, 13 oz. scrim,

14 oz. anti-curl vinyl, 8 oz. oxford\*

\*Not all materials are available in maximum widths, please check with representative

#### Included in Kit:

2 feet, 2 uprights, 4 cross poles, 2 screws, 4 thumb screws

Foot: 18"d x 3"w

# Pegasus Assembly